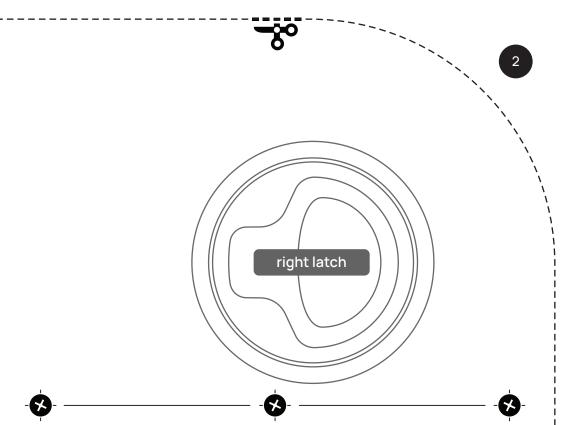

## FOOT STRAP

This template helps you find the inserts beneath the EVA pad. Position it as shown on this paper. At the insert locations, stick trough paper and EVA pad. Only stick through the EVA where needed for your foot strap. Be careful with your fingers while cutting.

| - S-: INSERT                          | LOCATION |
|---------------------------------------|----------|
| · · · · · · · · · · · · · · · · · · · | 1cm      |
| ·                                     | 1 inch   |