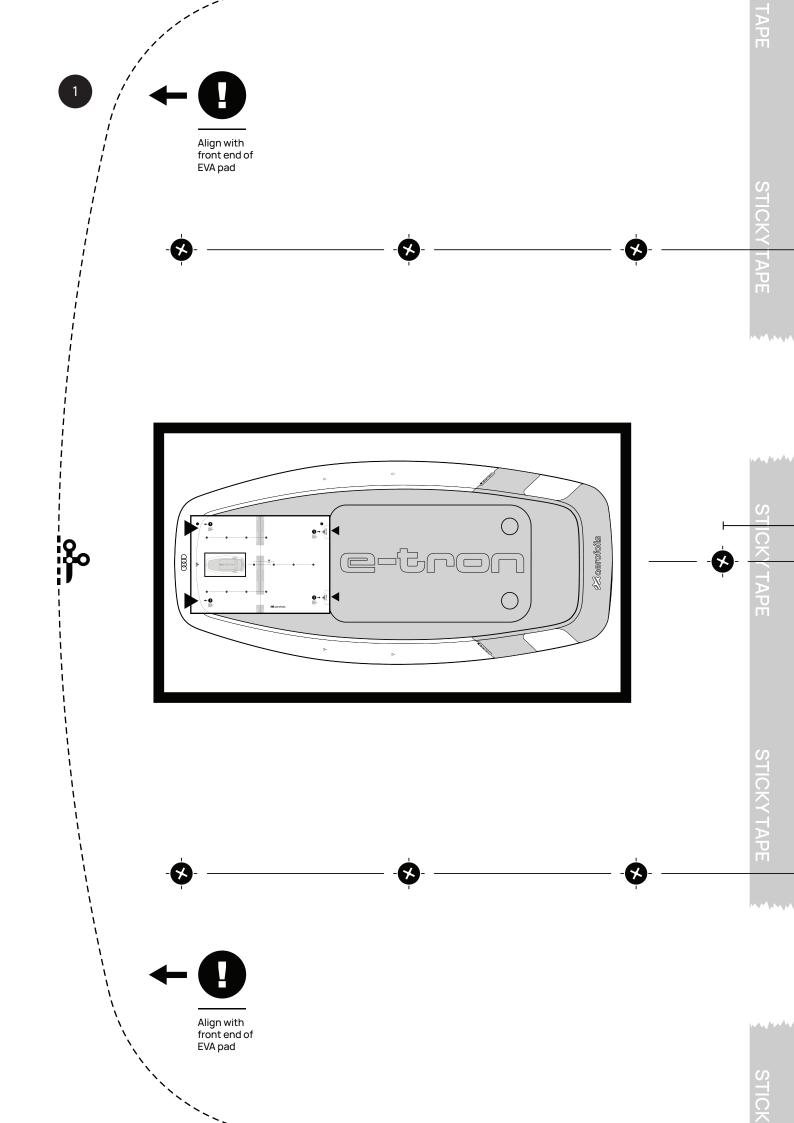

## FOOT STRAP

This template helps you find the inserts beneath the EVA pad. Position it as shown on this paper. At the insert locations, stick trough paper and EVA pad. Only stick through the EVA where needed for your foot strap. Be careful with your fingers while cutting.

| - 🕏 : INSER | TLOCATION |
|-------------|-----------|
| ·           | 1cm       |
| -           | 1 inch    |