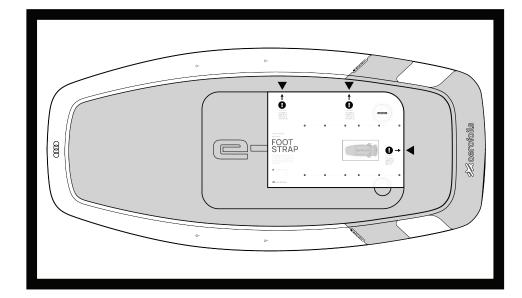

## FOOT STRAP

This template helps you find the inserts beneath the EVA pad. Position it as shown on this paper. At the insert locations, stick trough paper and EVA pad. Only stick through the EVA where needed for your foot strap. Be careful with your fingers while cutting.

## **TEMPLATE FRONT**