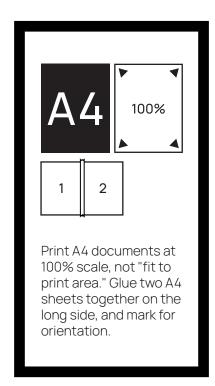

## **TEMPLATE REAR**

## FOOT STRAP

This template helps you find the inserts beneath the EVA pad. Position it as shown on this paper. At the insert locations, stick trough paper and EVA pad. Only stick through the EVA where needed for your foot strap. Be careful with your fingers while cutting.

| - S-: INSERT                          | LOCATION |
|---------------------------------------|----------|
| · · · · · · · · · · · · · · · · · · · | 1cm      |
| ·                                     | 1 inch   |





Cut paper at dashed line. Then put cutting edge at the right side of the board lid.

62mm























Cut paper at dashed line.
Then put cutting edge at the back of the board lid.



## **TEMPLATE FRONT**

## FOOT STRAP

This template helps you find the inserts beneath th