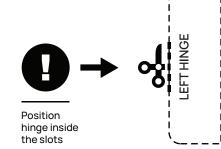

Cut paper at dashed line. Then put cutting edge at the right side of the board lid.

62mm

Cut paper at dashed line.
Then put cutting edge at the back of the board lid.